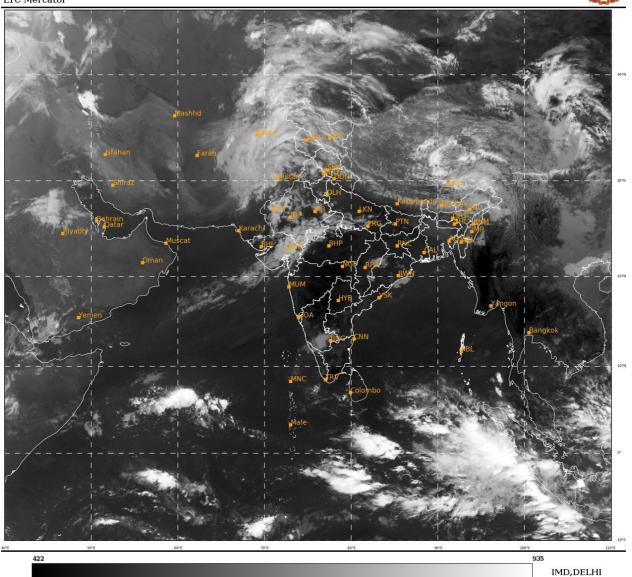

#### **BAY OF BENGAL:**

SCATTERED LOW AND MEDIUM CLOUDS WITH EMBEDDED MODERATE TO INTENSE CONVECTION LAY OVER SOUTHBAY OF BENGAL ADJOINING EQUATORIAL INDIAN OCEAN AND WEAK TO MODERATE CONVECTION LAY OVER NORTHWEST BAY OF BENGAL.

## **ARABIAN SEA:**

SCATTERED LOW AND MEDIUM CLOUDS WITH EMBEDDED MODERATE TO INTENSE CONVECTION LAY OVER SOUTHWEST ADJOINING SOUTHEAST ARABIAN SEA. SCATTERED LOW AND MEDIUM CLOUDS WITH EMBEDDED ISOLATED WEAK TO MODERATE CONVECTION LAY OVER NORTHEAST & WESTCENTRAL ARABIAN SEA.